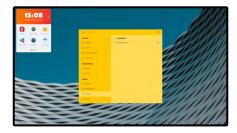

#### **RENAME A SAVED FINGERPRINT**

If you want to change the name later on,

click on the pen icon.

Delete the current name

5

Fill in the requested name

Press on save

The new name is saved.

#### **DELETE A SAVED FINGERPRINT**

If you want **to delete a fingerprint**, click on the bin icon.

 $\ensuremath{\text{Click on}}$  remove in the pop-up window

The fingerprint is deleted.

Share, inspire, have fun! With CTOUCH by your side.