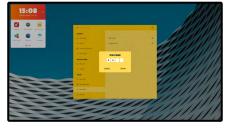

#### **SCAN A FINGERPRINT**

Go to the Settings Menu

Go to Security

Go to Fingerprints

Open the Float Bar

Fill in the PIN code of the display

3

Select Add Fingerprint