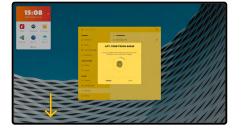

**Follow the instruction** on the pop-up screen: place your finger on the finger scanner module.

- A notification will appear when you are moving your finger (too) fast or when your finger is not placed correctly on the finger scanner module.
- b. Note: The scanner is located at the bottom of your screen on the outside – You do not need to place your finger on the fingerprint that you see on the screen to scan.