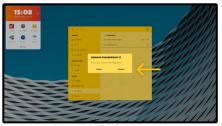

**Follow the instruction** on the pop-up screen: place your finger on the finger scanner module.

- A notification will appear when you are moving your finger (too) fast or when your finger is not placed correctly on the finger scanner module.
- b. Note: The scanner is located at the bottom of your screen on the outside – You do not need to place your finger on the fingerprint that you see on the screen to scan.

When the scan of your finger is completed successfully, the icon on the pop-up will become green.

Then **press save** to save your fingerprint.

# CTOUCH®

**Rename** the fingerprint, to make it clear which fingerprint is of which finger/user.

Your fingerprint has been stored successfully.

**Note**: you can save up to 10 fingerprints on the display.