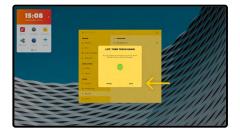

**Follow the instruction** on the pop-up screen: place your finger on the finger scanner module.

- A notification will appear when you are moving your finger (too) fast or when your finger is not placed correctly on the finger scanner module.
- b. Note: The scanner is located at the bottom of your screen on the outside – You do not need to place your finger on the fingerprint that you see on the screen to scan.

When the scan of your finger is completed successfully, the icon on the pop-up will become green.

Then **press save** to save your fingerprint.