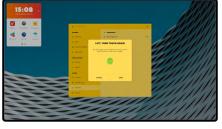

When the scan of your finger is completed successfully, the icon on the pop-up will become green.

Then **press save** to save your fingerprint.