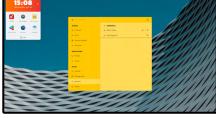

#### **SCAN A FINGERPRINT**

Go to the Settings Menu

Go to Security

Go to Fingerprints

Open the Float Bar

Fill in the PIN code of the display

3

Select Add Fingerprint