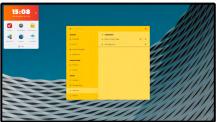

#### **RENAME A SAVED FINGERPRINT**

If you want to change the name later on,

click on the pen icon.

Delete the current name

5

Fill in the requested name

Press on save

The new name is saved.