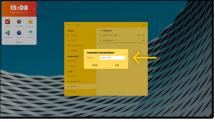

#### **SCAN A FINGERPRINT**

Go to the Settings Menu

Go to Security

Go to Fingerprints

Open the Float Bar

Fill in the PIN code of the display

3

Select Add Fingerprint

**Follow the instruction** on the pop-up screen: place your finger on the finger scanner module.

- A notification will appear when you are moving your finger (too) fast or when your finger is not placed correctly on the finger scanner module.
- b. Note: The scanner is located at the bottom of your screen on the outside – You do not need to place your finger on the fingerprint that you see on the screen to scan.

When the scan of your finger is completed successfully, the icon on the pop-up will become green.

Then **press save** to save your fingerprint.