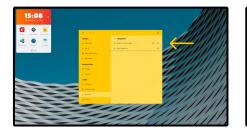

#### **DELETE A SAVED FINGERPRINT**

If you want **to delete a fingerprint**, click on the bin icon.

 $\ensuremath{\text{Click on}}$  remove in the pop-up window

The fingerprint is deleted.

Share, inspire, have fun! With CTOUCH by your side.