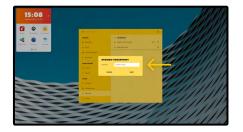

#### **DELETE A SAVED FINGERPRINT**

If you want **to delete a fingerprint**, click on the bin icon.

 $\ensuremath{\text{Click on}}$  remove in the pop-up window

The fingerprint is deleted.

Share, inspire, have fun! With CTOUCH by your side.