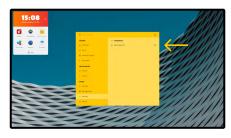

#### **RENAME A SAVED FINGERPRINT**

If you want to change the name later on,

click on the pen icon.

Delete the current name

5

Fill in the requested name

Press on save

The new name is saved.