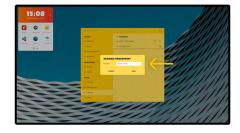

#### **RENAME A SAVED FINGERPRINT**

If you want to change the name later on,

click on the pen icon.

Delete the current name

5

Fill in the requested name

Press on save

The new name is saved.