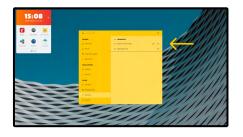

#### **SCAN A FINGERPRINT**

Go to the Settings Menu

Go to Security

Go to Fingerprints

Open the Float Bar

Fill in the PIN code of the display

3

Select Add Fingerprint

**Follow the instruction** on the pop-up screen: place your finger on the finger scanner module.

- A notification will appear when you are moving your finger (too) fast or when your finger is not placed correctly on the finger scanner module.
- b. Note: The scanner is located at the bottom of your screen on the outside – You do not need to place your finger on the fingerprint that you see on the screen to scan.

When the scan of your finger is completed successfully, the icon on the pop-up will become green.

Then **press save** to save your fingerprint.