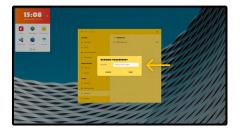

When the scan of your finger is completed successfully, the icon on the pop-up will become green.

Then **press save** to save your fingerprint.

# CTOUCH®

**Rename** the fingerprint, to make it clear which fingerprint is of which finger/user.

Your fingerprint has been stored successfully.

**Note**: you can save up to 10 fingerprints on the display.