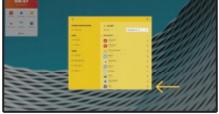

## HEY YOU, LET ME HELP!

Share, inspire, have fun! With CTOUCH by your side.

**Open** the Float Bar

Go to the Settings Menu

Go to Manage apps

Go to Installed apps

**Note**: When opening this window for the first time, the overview might be empty. Go back by clicking on Manage apps and click on Installed Apps again.