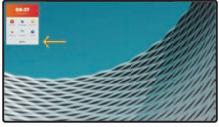

## HEY YOU, LET ME HELP!

Share, inspire, have fun! With CTOUCH by your side.

**Open** the Float Bar

Go to the Settings Menu

Go to Manage apps

Go to Installed apps

**Note**: When opening this window for the first time, the overview might be empty. Go back by clicking on Manage apps and click on Installed Apps again.