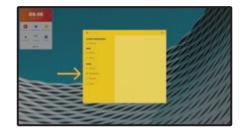

## HEY YOU, LET ME HELP!

Share, inspire, have fun! With CTOUCH by your side.

**Open** the Float Bar

Go to the Settings Menu

Go to Manage apps

Go to Installed apps

**Note**: When opening this window for the first time, the overview might be empty. Go back by clicking on Manage apps and click on Installed Apps again.