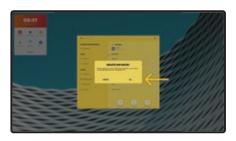

Press on Next

Fill in the name of the display

Press on Finish

**Note**: Naming the display will help you recognize the screens later on in the dashboard.

Tick the tick box

Wait until the registration is finalised.