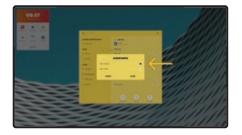

## CTOUCH®

Press on Allow

Press on 'Start here'.

Note: If you do not have an account yet, press on 'create account' or go to **ctouch.visomdm.com** in your browser. After creating your account, continue from here. Fill in the account name