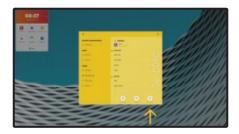

## HEY YOU, LET ME HELP!

Share, inspire, have fun! With CTOUCH by your side.

**Open** the Float Bar

Go to the Settings Menu

Go to Manage apps

Go to Installed apps

**Note**: When opening this window for the first time, the overview might be empty. Go back by clicking on Manage apps and click on Installed Apps again.