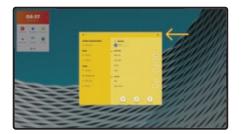

## HEY YOU, LET ME HELP!

Share, inspire, have fun! With CTOUCH by your side.

**Open** the Float Bar

Go to the Settings Menu

Go to Manage apps

Go to Installed apps

**Note**: When opening this window for the first time, the overview might be empty. Go back by clicking on Manage apps and click on Installed Apps again.

Select Viso

Select Clear data

Select Clear all data

Press on Clear

Press on OK

Close the Settings Menu

Open Apps

Open Viso