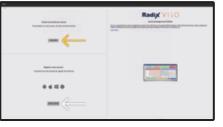

## CTOUCH®

Press on Allow

Press on 'Start here'.

Note: If you do not have an account yet, press on 'create account' or go to **ctouch.visomdm.com** in your browser. After creating your account, continue from here. Fill in the account name