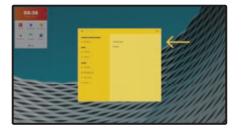

## HEY YOU, LET ME HELP!

Share, inspire, have fun! With CTOUCH by your side.

**Open** the Float Bar

Go to the Settings Menu

Go to Manage apps

Go to Installed apps

**Note**: When opening this window for the first time, the overview might be empty. Go back by clicking on Manage apps and click on Installed Apps again.