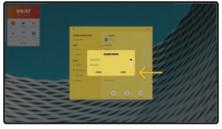

## CTOUCH®

Press on Allow

Press on 'Start here'.

Note: If you do not have an account yet, press on 'create account' or go to **ctouch.visomdm.com** in your browser. After creating your account, continue from here. Fill in the account name

Press on Next

Fill in the name of the display

Press on Finish

**Note**: Naming the display will help you recognize the screens later on in the dashboard.

Tick the tick box

Wait until the registration is finalised.