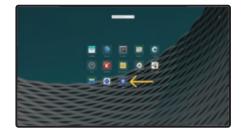

## HEY YOU, LET ME HELP!

Share, inspire, have fun! With CTOUCH by your side.

**Open** the Float Bar

Go to the Settings Menu

Go to Manage apps

Go to Installed apps

**Note**: When opening this window for the first time, the overview might be empty. Go back by clicking on Manage apps and click on Installed Apps again.

Select Viso

Select Clear data

Select Clear all data

Press on Clear

Press on OK

Close the Settings Menu

Open Apps

Open Viso